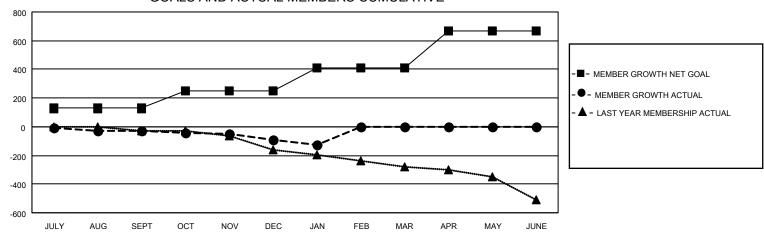

## Multiple District 202

| Clubs         |               |             |               | Members               |                           |                         |                                              |
|---------------|---------------|-------------|---------------|-----------------------|---------------------------|-------------------------|----------------------------------------------|
|               | RESULTS FOR   | R 2022-2023 |               | RESULTS FOR 2022-2023 |                           |                         |                                              |
| QUARTER       | NEW CLUB GOAL | NEW CLUBS   | DROPPED CLUBS | QUARTER               | MEMBER GROWTH NET<br>GOAL | MEMBER GROWTH<br>ACTUAL | DROPPED MEMBERS ACTUAL (including transfers) |
| JULY/AUG/SEPT | 0             | 0           | 3             | JULY/AUG/SE           | EPT 128                   | 160                     | 161                                          |
| OCT/NOV/DEC   | 1             | 0           | 2             | OCT/NOV/DE            | C 123                     | 166                     | 216                                          |
| JAN/FEB/MAR   | 0             | 0           | 0             | JAN/FEB/MAF           | R 157                     | 34                      | 63                                           |
| APR/MAY/JUNE  | 5             | 0           | 0             | APR/MAY/JUI           | NE 257                    | 0                       | 0                                            |

## GOALS AND ACTUAL MEMBERS CUMULATIVE

| DROPPED CLUBS: 5 |     | 148 CLUBS OF 310 ADDED 1 OR<br>MORE NEW MEMBERS | GENDER DISTRIBUTION  MALE 5,391 (67.52% |                |
|------------------|-----|-------------------------------------------------|-----------------------------------------|----------------|
|                  |     |                                                 | FEMALE                                  | 2,592 (32.46%) |
| DROPPED MEMBERS  |     |                                                 | NON BINARY                              | 1 (0.01%)      |
| DECEASED         | 83  |                                                 | PREFER NOT TO ANSWER                    | 0 (0.00%)      |
| CLUB CANCELLED   | 19  |                                                 | TOTAL FAMILY LINUT MEMBERS              | 768            |
| OTHER            | 340 | CLICK HERE FOR CUMULATIVE                       | TOTAL FAMILY UNIT MEMBERS               | 700            |
| TOTAL            | 442 | MEMBERSHIP DATA                                 | FAMILY MEMBERS PAYING HALI<br>DUES      | F 387          |