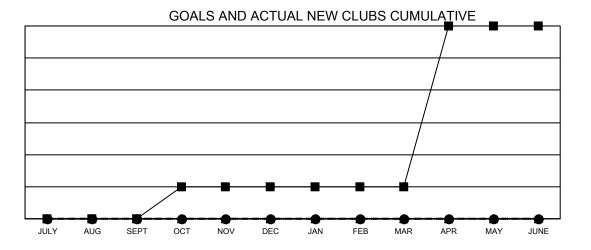

## Multiple District 202

| Clubs         |               |             |               | Members               |                           |                         |                                              |
|---------------|---------------|-------------|---------------|-----------------------|---------------------------|-------------------------|----------------------------------------------|
|               | RESULTS FOR   | R 2022-2023 |               | RESULTS FOR 2022-2023 |                           |                         |                                              |
| QUARTER       | NEW CLUB GOAL | NEW CLUBS   | DROPPED CLUBS | QUARTER               | MEMBER GROWTH NET<br>GOAL | MEMBER GROWTH<br>ACTUAL | DROPPED MEMBERS ACTUAL (including transfers) |
| JULY/AUG/SEPT | 0             | 0           | 3             | JULY/AUG/SE           | EPT 128                   | 160                     | 161                                          |
| OCT/NOV/DEC   | 1             | 0           | 2             | OCT/NOV/DE            | C 123                     | 166                     | 216                                          |
| JAN/FEB/MAR   | 0             | 0           | 0             | JAN/FEB/MAF           | R 157                     | 34                      | 63                                           |
| APR/MAY/JUNE  | 5             | 0           | 0             | APR/MAY/JUI           | NE 257                    | 0                       | 0                                            |

- - CURRENT YEAR GOALS FOR NEW CLUBS
- ● CURRENT YEAR ACTUAL NEW CLUBS
- ▲ LAST YEAR ACTUAL NEW CLUBS